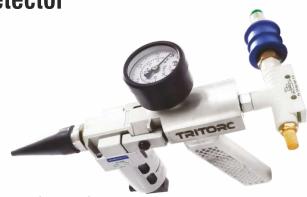

## **Tube Leak Detector**

This Vacuum Tube Leak Detector VLD-3000 simple & accurate method of testing leakages in the tubes of Boiler, Condenser, Heat -Exchanger, Chiller, Cooler, etc.

It is a compact tool for checking the tubes for leakage before insertion in tube plate. It works on principle of vacuum in which tool vacuums the air from tube & create vacuum to a desired reading on gauge.

Steady reading on gauge indicates NO LEAK.

If the reading on the gauge drops it indicates a LEAK in the tube.

- Only one tool necessary for testing multiple tube sizes
- Simple Design, Light Weight, Quick tube testing.
- Cover wide range of tubes with one unit [( tube sizes: 1/4" (6.3 mm) to 3" (76.2 mm)]
- Interchangable Seals for I.D. 10.35 mm to 30.65 mm
- Required Air Supply: Standard 6 to 10 Bar
- Silent while Testing