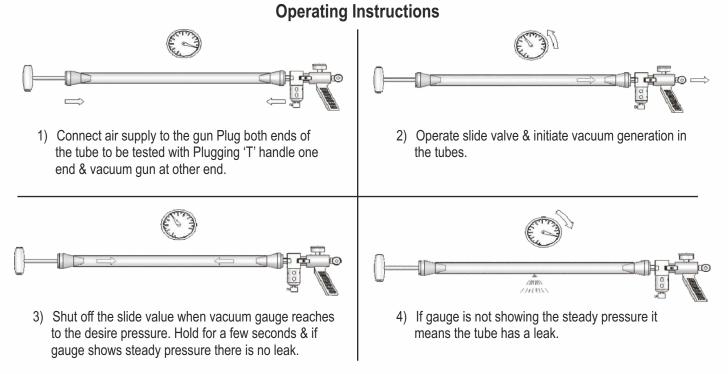

## **Tube Leak Detector**

This Vacuum Tube Leak Detector VLD-3000 simple & accurate method of testing leakages in the tubes of Boiler, Condenser, Heat -Exchanger, Chiller, Cooler, etc.

It is a compact tool for checking the tubes for leakage before insertion in tube plate. It works on principle of vacuum in which tool vacuums the air from tube & create vacuum to a desired reading on gauge.

Steady reading on gauge indicates NO LEAK.

If the reading on the gauge drops it indicates a LEAK in the tube.

- Only one tool necessary for testing multiple tube sizes
- Simple Design, Light Weight, Quick tube testing.
- Cover wide range of tubes with one unit [( tube sizes: 1/4" (6.3 mm) to 3" (76.2 mm)]
- Interchangable Seals for I.D. 10.35 mm to 30.65 mm
- Required Air Supply: Standard 6 to 10 Bar
- Silent while Testing